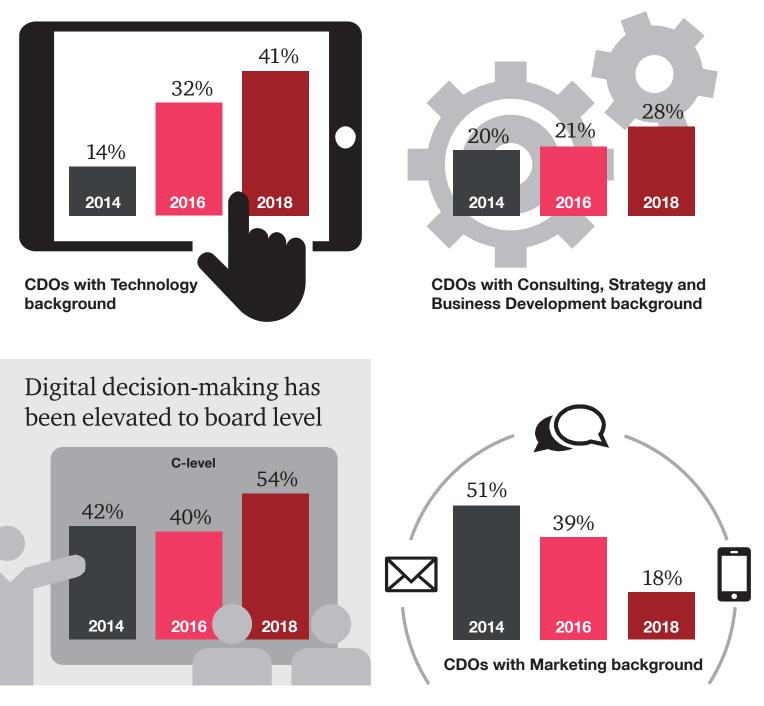

## The Chief Digital Officer Study

Individual CDO demographics

As digital is becoming part of organisations' DNA, CDO profiles have changed